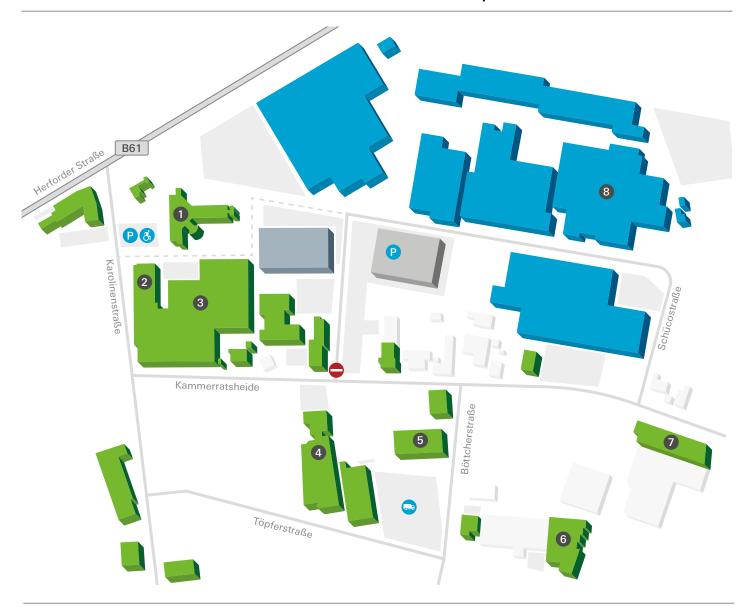

## Directions to the Schüco Campus

- 1 Schüco One
- 2 Schüco Competence Center
- 3 Schüco Technology Center
- 4 Schüco Digital Hub One
- 5 Application Technology
- 6 Customer Service Management
- 7 Cornelsen Verlagskontor
- 8 Schüco Logistics Center
- Parking
- 6 Disabled parking
- Lorry parking

#### Schüco International KG

Karolinenstr. 1–15 33609 Bielefeld, Germany Tel.: +49 521 783-0

#### Car park

Schücostraße 10 33609 Bielefeld, Germany

#### Schüco One

+49 521 783-539

#### **Technology Center**

+49 521 783-7000

#### **Customer collection**

Schücostr. 23 +49 521 783-387

#### **Application Technology**

Böttcherstr. 6 +49 521 783-141

#### Customer Service Management/ Tool leasing

Böttcherstr. 7 +49 521 783-400

#### Schüco One

Karolinenstraße 1-15 33609 Bielefeld, Germany

Office hours

Mo-Fr: 07:00-17:00

#### Schüco Technology Center

Karolinenstraße 1-15 33609 Bielefeld, Germany

Office hours

Mo-Th: 08:00-17:00 Fr: 08:00-15:30 Times for receiving incoming goods Mo-Th: 07:30-16:00 Fr: 07:30-15:30

#### Schüco Logistics Center

Schücostraße 23 33609 Bielefeld, Germany

Open for collections Mo-Fr: 07:00-20:00