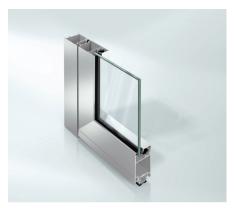

# System data

**50 mm** Basic depth Max. 1400 mm Vent width Max. 3000 mm Vent height Max. 200 kg Vent weight **4- 40 mm** Glass thickness

# High-performance materials & processes

High-EPDM-content gasket with peroxide curing technology, integrated drainage system, and custom brush seal, all contribute to best-in-class air, water, wind and acoustic performance.