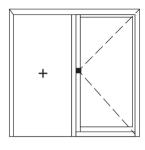

# **Design typology**

Casement door

Single leaf

Double leaf

Fixed lite integration