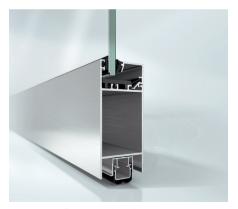

Door with self-raising threshold

Bottom detail, vent

#### Flush threshold

Experience barrier-free movement between rooms. The option of flush threshold provides a seamless transition between the inside and outside.