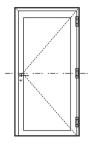

# **Design typology**

Casement door

Single leaf

Double leaf

Fixed lite integration