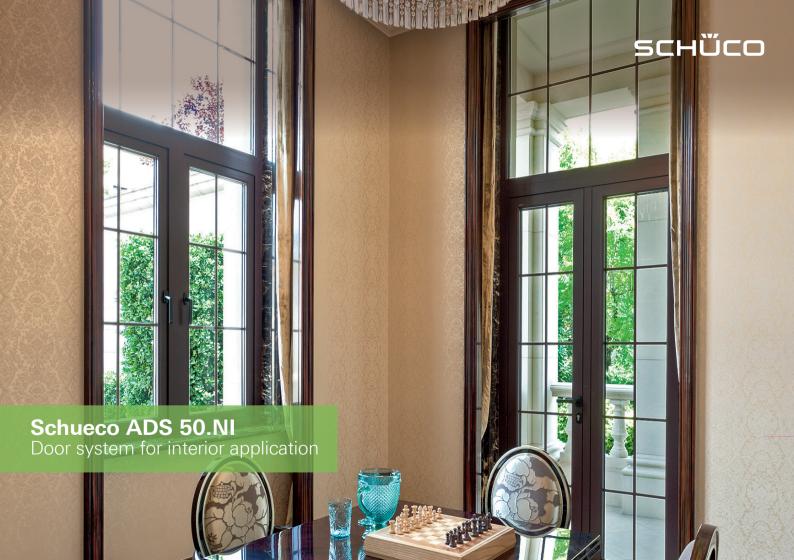

## Schueco ADS 50.NI

Door system for interior application

Transform your interiors with grace. The Schueco ADS 50.NI non-insulated aluminium door system is designed especially with narrow face widths and a small basic depth of 50 mm. Thanks to its stable construction, floor-to-ceiling units can be reliably implemented, guaranteeing a variety of possible uses from door constructions and partition walls to lobby and reception areas.

### Transparency

Enjoy more transparency from one side to the other, with the possibility of 3m tall door and proportionally narrow frames.