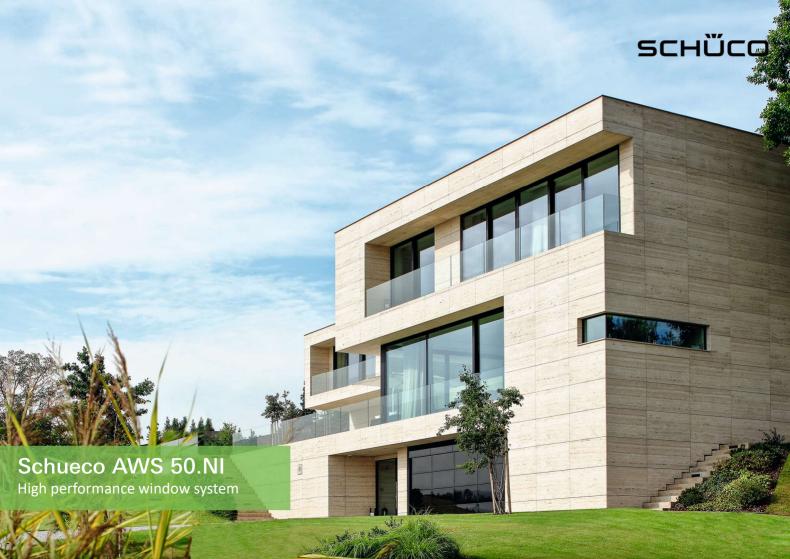

## Schueco AWS 50.NI

High performance window system

The Schueco AWS 50.NI system offers extensive solutions for a wide range of requirements without the need for thermal insulation. This is based on the combination of functional properties and architectural design freedom in perfectly tailored components, for example, the combination of narrow face widths with concealed fittings for inward and outward-opening windows. The high level of flexibility of the system enables a variety of uses such as a punched opening, ribbon window, or in combination with Schüco sliding systems.