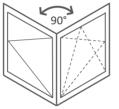

### Wide choice of typologies

Enjoy a virtually unlimited range of window system solutions that may be implemented. Thanks to the rich variety of inward and outward opening options including projected side hung, side hung, projected top hung, double vent and bottom hung window.