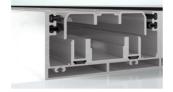

## System data, open-out

Max. 1300mm Vent width (SH) Max. 1800 mm Vent height (SH)

Max. 1800mm Vent width (TH) Max. 2000 mm Vent height (TH) **Up to 130 kg**Vent weight (SH)

**Up to 160 kg** Vent weight (TH) **6 – 42 mm** Glass thickness

Min. 84mm Face width