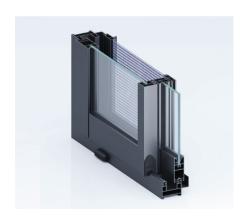

#### Minimal face-width

With an interlock section of 30 mm, the Schueco AS SC 30.NI sliding system stands out with its narrow face width.

# High-performance materials & processes

High-EPDM-content gasket with peroxide curing technology, integrated drainage system, and custom brush seal, all contribute to best-in-class air, water, wind and acoustic performance.