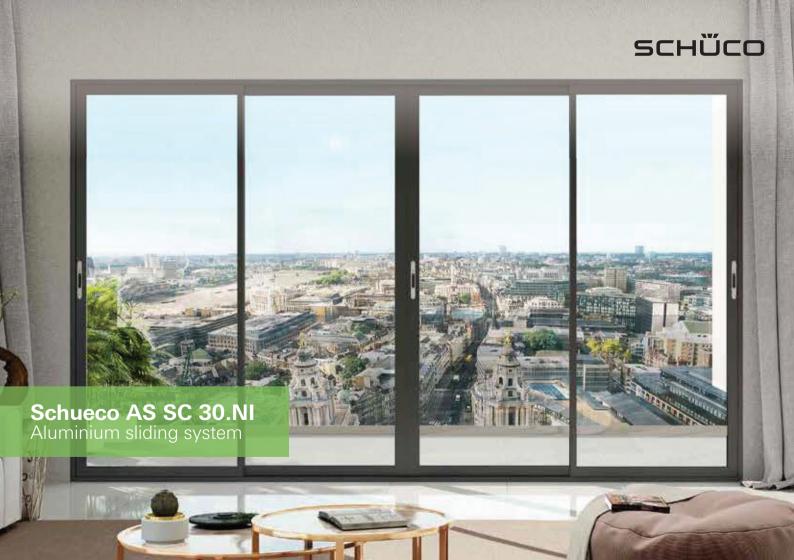

### Schueco AS SC 30.NI

Aluminium sliding system

The Schueco AS SC 30.NI aluminium sliding system with its narrow widths and large glazing area, is perfect for use in residential projects that need a balance between aesthetics and performance. The system offers a wide variety of design options and typologies to uniquely communicate your design intent. The system is designed to deliver high performance in residential buildings.

#### Minimal face-width

With an interlock section of 30 mm, the Schueco AS SC 30.NI sliding system stands out with its narrow face width.

### Double and triple-track options

The options of double and triple track cover most of the requirements of mid-rise apartment buildings.

### Fixed lights on top, bottom and sides

The standard solution for fixed lights makes it versatile for various applications.

Sliding

Two track

System data

Three track

Max. 1200mm Vent width Max. 2400 mm Vent height **30 mm** Interlock face width **4 – 22 mm** Glass thickness