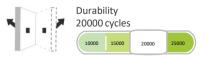

width

With an interlock section of 30 mm, the Schueco AS SC 30.NI sliding system stands out with its narrow face width.

### Double and triple-track options

The options of double and triple track cover most of the requirements of mid-rise apartment buildings.

## Internal fly-mesh

The standard internal fly-mesh provides protection against bugs while leaving the system open for fresh air.

### Fixed lights on top, bottom and sides

The standard solution for fixed lights makes it versatile for various applications.



Sliding



Two track













System data

Three track

Max. 1200mm Vent width Max. 2400 mm Vent height **30 mm** Interlock face width **4 – 22 mm** Glass thickness

**Upto 120 kg** Vent weight

# Schueco certified performance

Tested as per EN and ASTM standards













## The Schueco advantage

An integrated design, materials and service approach to deliver the highest global standards to your home



### Design rigor & philosophy

Each system from Schueco brings 70 years of global experience in structural detailing and design innovation.



# High-performance materials & processes

High-EPDM-content gasket with peroxide curing technology, integrated drainage system, and custom brush seal, all contribute to best-in-class air, water, wind and acoustic performance.



# Accessory specifications & testing

Engineered, high-quality materials designed for smooth operation, corrosion resistance and durablity with meticulous testing of all components, ensure consistent long-term performance.



# Last-mile training and support

Schueco provides in-depth t