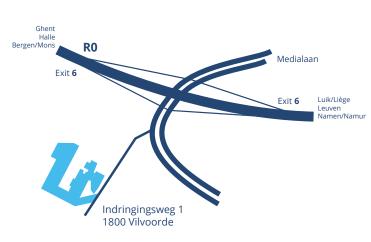

### **COMING FROM BREDA - ANTWERP**

Follow the E19 to Brussels and join the Brussels Ring Road (R0). DON'T take the exit Vilvoorde. Take the Brussels Ring Road in the direction of Ghent and after the bridge take exit 6, Hôpital Militaire.

At the end of the road, follow the signs to Living Tomorrow. You will find us at about 200 m from the exit.

### **COMING FROM GHENT - CHARLEROI**

Follow the Brussels Ring Road (R0) in the direction of Zaventem. Take exit 6, Hôpital Militaire just before the bridge. At the end of the exit turn right and right again into the Indringingsweg. You will find VOCO / Living Tomorrow on your right after 200 m.