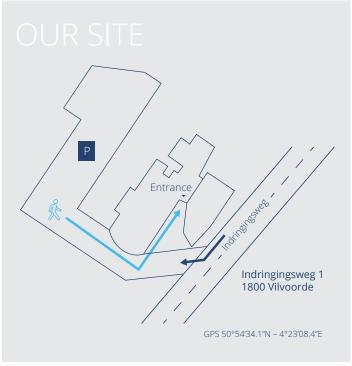

At the end of the road, follow the signs to Living Tomorrow. You will find us at about 200 m from the exit.

### **COMING FROM GHENT - CHARLEROI**

Follow the Brussels Ring Road (R0) in the direction of Zaventem. Take exit 6, Hôpital Militaire just before the bridge. At the end of the exit turn right and right again into the Indringingsweg. You will find VOCO / Living Tomorrow on your right after 200 m.