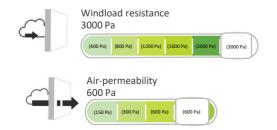

## Schueco certified performance

# High-performance materials & processes

High-EPDM-content gasket with peroxide curing technology, integrated drainage system, and custom brush seal, all contribute to best-in-class air, water, wind and acoustic performance.