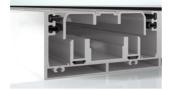

## **Design typology**

Standard grid

90° outside corner with mullion

Variable angle type- outside and inside

All-glass outer corner

Curved facade

Sloped facade

# System data

50 mm / 15 mm Face width

Max. 1000 kg (Capped)

Glass load

Max. 680 kg Glass load

SGU. 6 to 16 mm Glass thickness

DGU, 24 to 38mm Glass thickness