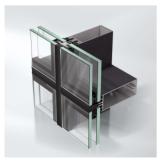

### Wide variety of glazing

Capped, structurally glazed (dry & wet glazing with flat and U-shaped gaskets in dry glazing), semi-structurally glazed with horizontal and vertical emphasis.