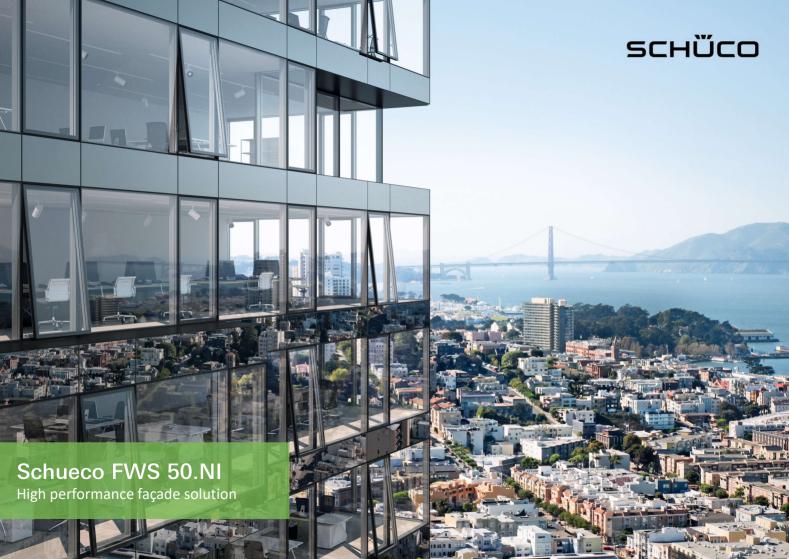

## Schueco FWS 50.NI

High performance façade solution

The Schueco FWS 50.NI / FWS 50 SG.NI is a non-insulated, high-performance façade system that is versatile and offers large glazing areas granting access to abundant daylight. With its capability to handle a 1 ton glass weight, the system offers freedom of design to have tall and wide glass panels for wide vision from the interior and minimal aluminium visibility from the outside. The system has both capped and structurally glazed design options to fulfil the architectural intent of the building. With a variety of possibilities including curved façade, skylights, lighting integration, angled transoms, the FWS 50.NI / FWS 50 SG.NI façade system is an excellent choice for both residential villas and commercial office spaces. The system is tested for the highest performance and can be easily integrated with all Schueco insert vents.