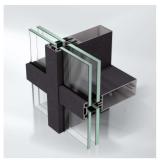

Capped facade

15mm face-width

Structurally glazed with sealant

### Wide variety of glazing

Capped, structurally glazed (dry & wet glazing with flat and U-shaped gaskets in dry glazing), semi-structurally glazed with horizontal and vertical emphasis.