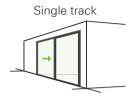

## Multiple typologies to choose from

Architects and homeowners can enjoy plenty of design options with the Schueco AS ICD 50.NI. Starting from single-track, double-track, triple-track and extending up to multi-tracks, with 90 degree corner openings.

# Design typology

Sliding and lift & slide

Double track

And many more...