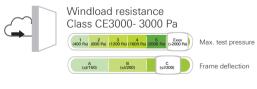

# Schueco certified performance

Water-tightness Class E900- 900 Pa

Durability Up to 20,000 cycles