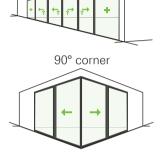

## Multiple typologies to choose from

Architects and homeowners can enjoy plenty of design options with the Schueco AS ICD 50.NI. Starting from single-track, double-track, triple-track and extending up to multi-tracks, with 90 degree corner openings.

# Design typology

Sliding and lift & slide

Double track

And many more...