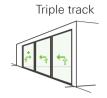

## Multiple typologies to choose from

Architects and homeowners can enjoy plenty of design options with the Schueco AS ICD 50.NI. Starting from single-track, double-track, triple-track and extending up to multi-tracks, with 90 degree corner openings.

# Design typology

Sliding and lift & slide

Double track

And many more...