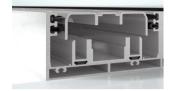

Bottom detail\_normal threshold

Bottom detail\_zero-level threshold

### Zero threshold

Enjoy barrier-free access through the opening. This system offers a seamless transition between the inside and outside with its zero-level threshold in the lift & slide version.

### In-wall solution

Experience zero barriers in the sightline, while still maintaining the same level of performance. With this solution, a complete opening to the outside can be achieved.