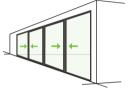

## Multiple typologies to choose from

Architects and homeowners can enjoy plenty of design options with the Schueco AS ICD 50.NI. Starting from single-track, double-track, triple-track and extending up to multi-tracks, with 90 degree corner openings.

# Design typology

Sliding and lift & slide

Double track

And many more...