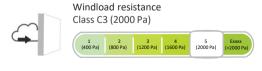

y

With large vent dimensions (up to 3000mm height & 1500mm vent width) and a combination of multiple shutters, gives you maximum daylight and transparency to the outside world

### **High security**

The system designed and tested to RC 2 burglar resistance class

### **Excellent sound insulation**

Relax in peace without disturbance from noise outside, as the system offers up to 47 dB of sound reduction

## High occupant comfort

Maintain a comfortable temperature inside the home, with the system offering thermal insulation (U value) as less as 1.1 W/m2K

# **Design typology**

Outside and inside opening



## System data

Max. 1500mm Vent width Max. 3000 mm Vent height **90 mm** Profile face width **5 – 50 mm** Glass thickness

Upto 150 kg Vent weight

## Schueco certified performance













Durability Class 3 (20000)



# The Schueco advantage

An integrated design, materials and service approach to deliver the highest global standards to your home



## Design rigor & philosophy

Each system from Schueco brings 70 years of global experience in structural detailing and design innovation.



# High-performance materials & processes

High-EPDM-content gasket with peroxide curing technology, integrated drainage system, and custom brush seal, all contribute to best-in-class air, water, wind and acoustic performance.



# Accessory specifications & testing

Engineered, high-quality materials designed for smooth operation, corrosion resistance and durablity with meticulous testing of all components, ensure consistent long-term performance.



# Last-mile training and su