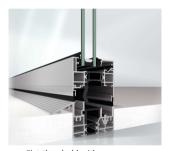

#### Minimalistic looks

A combination of completely flush frame concept, limited visible joints and narrow face- widths of just 90 mm gives it a slim and minimalistic look