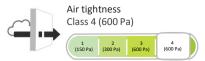

With large vent dimensions (up to 3000mm height & 1500mm vent width) and a combination of multiple shutters, gives you maximum daylight and transparency to the outside world

### **High security**

The system designed and tested to RC 2 burglar resistance class

### **Excellent sound insulation**

Relax in peace without disturbance from noise outside, as the system offers up to 47 dB of sound reduction

## High occupant comfort

Maintain a comfortable temperature inside the home, with the system offering thermal insulation (U value) as less as 1.1 W/m2K

# **Design typology**

Outside and inside opening



## System data

Max. 1500mm Vent width Max. 3000 mm Vent height **90 mm** Profile face width **5 – 50 mm** Glass thickness

Upto 150 kg Vent weight

## Schueco certified performance













Durability Class 3 (20000)



# The Schueco advantage

An integrated design, materials and service approach to deliver the highest global standards to your home



## Design rigor & philosophy

Each system from Schueco brings 70 years of global experience in structural detailing and design innovation.



# High-performance materials & processes

High-EPDM-content gasket with peroxide curing technology, integrated drainage system, and custom brush seal, all contribute to best-in-class air, water, wind and acoustic performance.



# Accessory specifications & testing

Engineered, high-quality materials designed for smooth operation, corrosion resistance and durablity with meticulous testing of all components, ensure consistent long-term performance.



# Last-mile training and supp