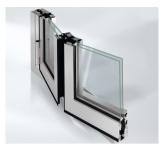

# High-performance materials & processes

High-EPDM-content gasket with peroxide curing technology, integrated drainage system, and custom brush seal, all contribute to best-in-class air, water, wind and acoustic performance.

## System data

Max. 1500mm Vent width Max. 3000 mm Vent height **90 mm** Profile face width **5 – 50 mm** Glass thickness

Upto 150 kg Vent weight