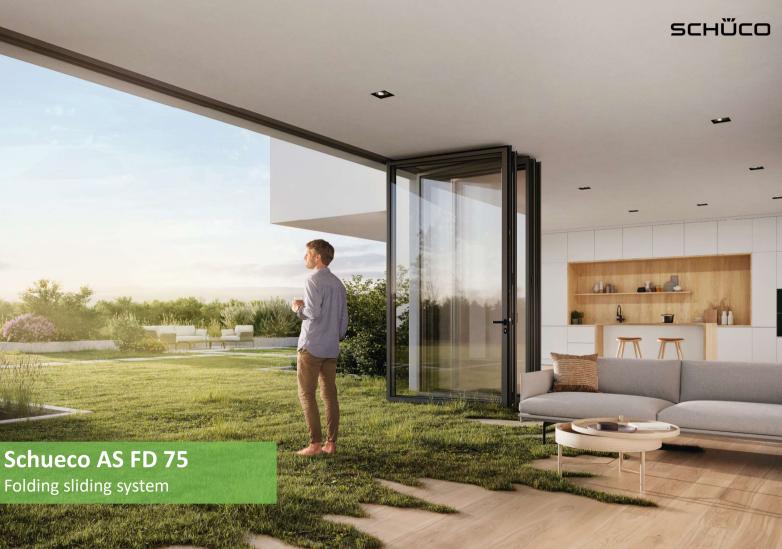

## Schueco AS FD 75

Folding sliding system

With extremely slim face widths and flush-fitted outer and vent frames, the Schüco AS FD 75 folding sliding system really stands out. It sets the benchmark for healthy, smart and secure buildings with outstanding, pioneering solutions. A comprehensive selection of opening and locking types makes individual designs possible with maximum planning freedom. 3 different threshold types, including a flat threshold with great rollover capacity, make the system adaptable to many installation situations. With a higher level of security, meeting burglar resistance class RC 2 and an improved sealing concept with two continuous gasket levels that offer greater water-tightness and air-permeability values for all opening types, this system is a perfect choice for your dream home