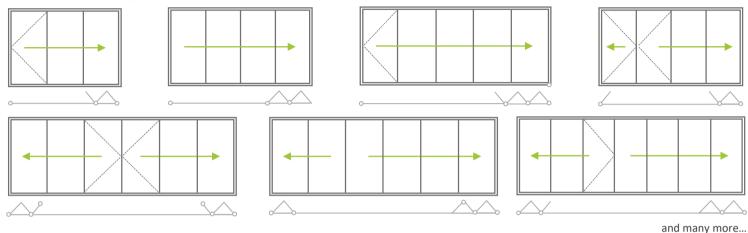

## Extensive design freedom

With 68 different opening options to choose from, almost any idea can be made a reality