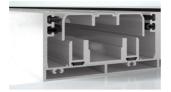

## System data

Max. 1500mm Vent width Max. 3000 mm Vent height **90 mm** Profile face width **5 – 50 mm** Glass thickness

Upto 150 kg Vent weight