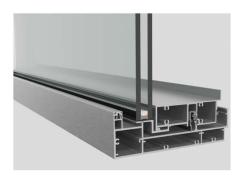

Typical top detail

Typical bottom detail

### Concealed drainage system

The concealed drainage in this system ensures that no water enters the premises while being completely concealed beneath the system.