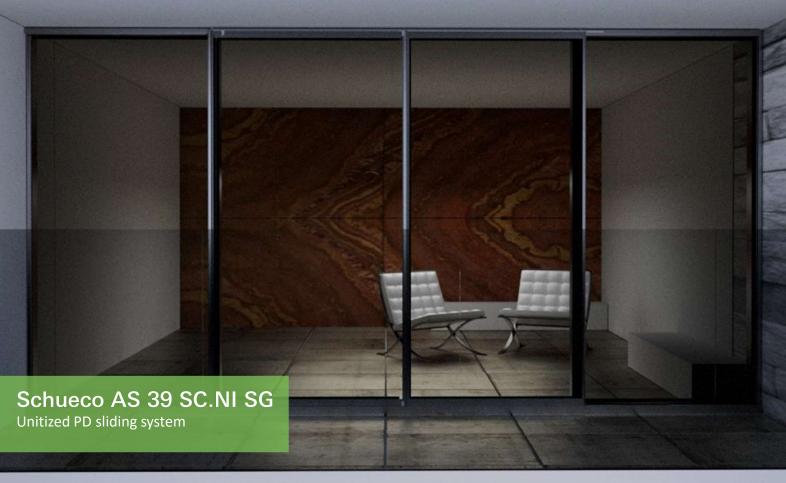

### Schueco AS 39 SC.NI SG

Unitized PD sliding system

The new Schueco sliding system AS 39 SC.NI SG embodies seamless fusion. This amalgamation of a sliding system and a unitized façade combines aesthetics and functionality to give a stunning all-glass look from the outside while serving as a slider. With all the frames concealed, this system allows for maximum freedom of view.

#### Maximum transparency

This system gives maximum transparency of view from inside to outside, with frames concealed on all sides.

## All-glass look

In addition to the concealed frames, the structural bonding of the glass gives an all-glass look from the outside, helping to achieve outstanding building designs.