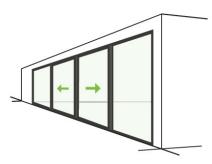

## **Design typology**

Sliding

Single track

#### Fluent transition

The system is designed for a seamless transition from a unitized façade into a sliding system..