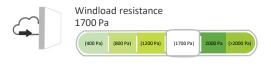

## Schueco performance

## High-performance materials & processes

High-EPDM-content gasket with peroxide curing technology, integrated drainage system, and custom brush seal, all contribute to best-in-class air, water, wind and acoustic performance.