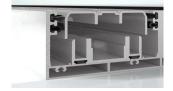

Typical top detail

Typical bottom detail

### Extremely slim interlock

With a face-width of just 10mm, this system has an extremely slim interlock that further adds to the elegance.

### Concealed drainage system

The concealed drainage in this system ensures that no water enters the premises while being completely concealed beneath the system.