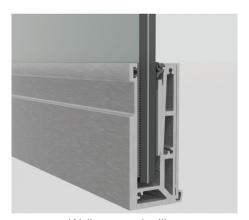

Floor mounted railing



Wall mounted railing

### Schueco railing system GR 52 | GR 58

The new Schueco railing system combines aesthetics, quality, minimalist design and safety, making it an excellent choice. This system combines the elegance and visual appeal of an all-glass solution with simple fabrication and installation. It also provides maximum protection as a safety barrier. The sturdy profiles and connections ensure the necessary safety for internal and external applications.

#### Minimalistic design

With less number of components, this system has a minimalistic design while serving the necessary function.

#### Tested for safety

All variants of this system have been third-party tested to provide maximum safety and assurance of reliability to the occupant.

#### Code-compliance

The system has been