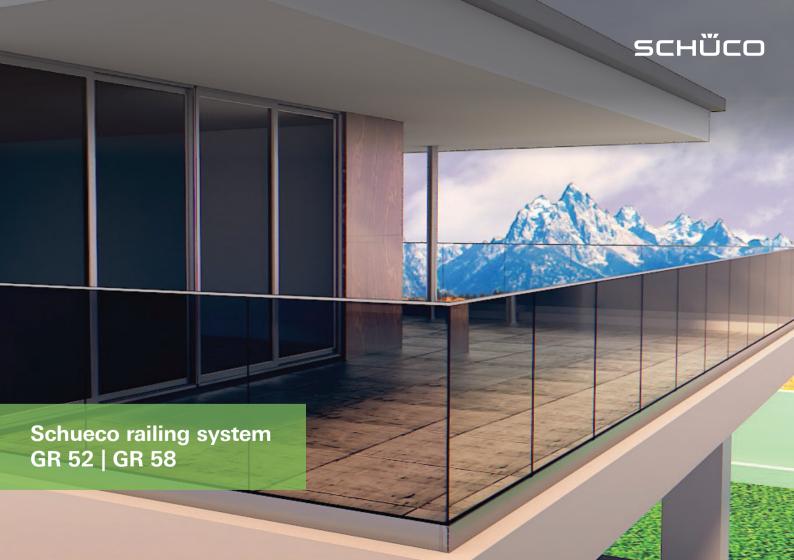

### Schueco railing system GR 52 | GR 58

The new Schueco railing system combines aesthetics, quality, minimalist design and safety, making it an excellent choice. This system combines the elegance and visual appeal of an all-glass solution with simple fabrication and installation. It also provides maximum protection as a safety barrier. The sturdy profiles and connections ensure the necessary safety for internal and external applications.