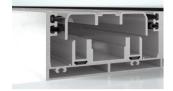

## System data

**52 mm** Profile depth **58 mm** Profile depth Max 1500 kg Panel height

**17.52 mm** Glass thickness

# High-performance materials & processes

High-EPDM-content gasket with peroxide curing technology, integrated drainage system, and custom brush seal, all contribute to best-in-class air, water, wind and acoustic performance.