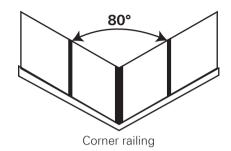

#### Offerings

This system fulfils all the needs of a glass railing, with the options of floor-mounted, face-fitted versions that can be used for straight and corner solutions.

## Design typology