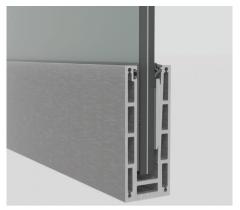

Floor mounted railing



Wall mounted railing

### Schueco railing system GR 52 | GR 58

The new Schueco railing system combines aesthetics, quality, minimalist design and safety, making it an excellent choice. This system combines the elegance and visual appeal of an all-glass solution with simple fabrication and installation. It also provides maximum protection as a safety barrier. The sturdy profiles and connections ensure the necessary safety for internal and external applications.

#### Minimalistic design

With less number of components, this system has a minimalistic design while serving the necessary function.

#### Tested for safety

All variants of this system have been third-party tested to provide maximum safety and assurance of reliability to the occupant.

#### Code-complia