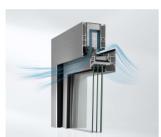

### **Excellent thermal insulation**

Very high thermal insulation i.e. Uf values as low as  $0.9~W/(m^2K)$ , can be achieved with the 90 mm basic depth.

# High-performance materials & processes

High-EPDM-content gasket with peroxide curing technology, integrated drainage system, and custom brush seal, all contribute to best-in-class air, water, wind and acoustic performance.