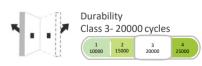

depending on the requirement.

### **Excellent thermal insulation**

Very high thermal insulation i.e. Uf values as low as  $0.9~W/(m^2K)$ , can be achieved with the 90 mm basic depth.

## **Easy maintenance**

Sound reduction cassettes can be easily opened from the window rebate space, making it easy to clean and replace the sound absorber.

## **Burglar resistance**

This system offers burglar resistance up to Class RC2 giving you peace of mind against theft.

# Design typology

Turn/tilt & side hung



Single vent



Double vent



Fixed vent







Openable with fixed lite integration

System data

Max. 1700mm Vent width

Max. 2500 mm Vent height

107 mm Min. face width 28 - 68 mmGlass thickness

Upto 250 kg Vent weight

# Schueco certified performance

Tested as per EN standards















Sound insulation (ventilation) Reduction upto 34 dB



# The Schueco advantage

An integrated design, materials and service approach to deliver the highest global standards to your home



## Design rigor & philosophy

Each system from Schueco brings 70 years of global experience in structural detailing and design innovation.



# High-performance materials & processes

High-EPDM-content gasket with peroxide curing technology, integrated drainage system, and custom brush seal, all contribute to best-in-class air, water, wind and acoustic performance.



# Accessory specifications & testing

Engineered, high-quality materials designed for smooth operation, corrosion resistance and durablity with meticulous testing of all components, ensure consistent long-term performance.



# La