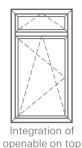

# Design typology

Turn/tilt & side hung

Single vent

Double vent

Fixed vent

Openable with fixed lite integration

System data

Max. 1700mm Vent width