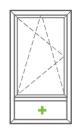

#### Multi-functional window

The system can be used as a turn/tilt window, so it can be opened in both the sound-reducing tilt position and the full turn position, depending on the requirement.

# Design typology

Turn/tilt & side hung

Single vent

Double vent

Fixed vent

Openable with fixed lite integration

System data

Max. 1700mm Vent width