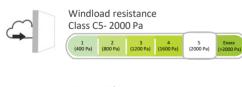

# Schueco certified performance

Tested as per EN standards

Sound insulation (ventilation) Reduction upto 34 dB