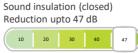

# Schueco certified performance

Tested as per EN standards

Sound insulation (ventilation) Reduction upto 34 dB