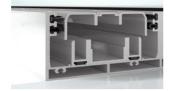

## Schueco AWS 90 AC.SI

Natural window ventilation with simultaneous sound reduction

The Schüco AWS 90 AC.SI acoustic window is a single-skin window solution for natural ventilation with simultaneous sound reduction, which can be up to 34 dB depending on the design option. This new window can be used to provide natural ventilation, while keeping noise levels in the building low. Rooms such as bedrooms and children's rooms on the sides facing the street, can be naturally ventilated with this window system, without being disturbed by traffic noise

## **Easy maintenance**

Sound reduction cassettes can be easily opened from the window rebate space, making it easy to clean and replace the sound absorber.