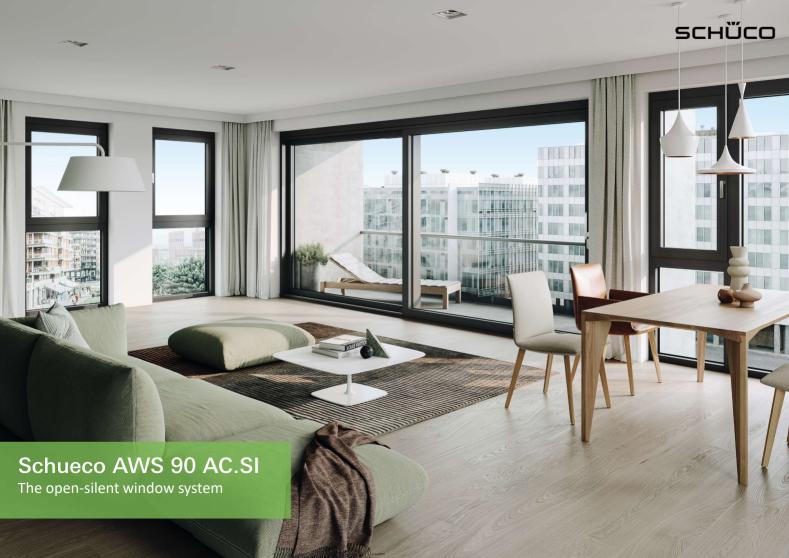

#### Natural window ventilation with sound reduction

The system provides natural ventilation in the tilt position with simultaneous sound reduction up to 31 dB. Fresh air comes in while noise stays outside.

# Schueco certified performance

Tested as per EN standards

Sound insulation (ventilation) Reduction upto 34 dB