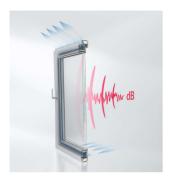

## Schueco AWS 90 AC.SI

Natural window ventilation with simultaneous sound reduction

The Schüco AWS 90 AC.SI acoustic window is a single-skin window solution for natural ventilation with simultaneous sound reduction, which can be up to 34 dB depending on the design option. This new window can be used to provide natural ventilation, while keeping noise levels in the building low. Rooms such as bedrooms and children's rooms on the sides facing the street, can be naturally ventilated with this window system, without being disturbed by traffic noise

#### Multi-functional window

The system can be used as a turn/tilt window, so it can be opened in both the sound-reducing tilt position and the full turn position, depending on the requirement.