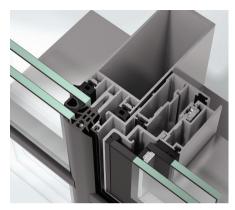

Insert vent with FWS 50 SG.NI

Typical unit with limiting stay for safety

# Design typology

Top hung

Parallel open-out