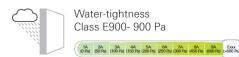

## High water tightness

The Schueco AWS 58.NI is perfect for tall buildings that are situated at high-rainfall locations, due to a high water tightness of 900 Pa.