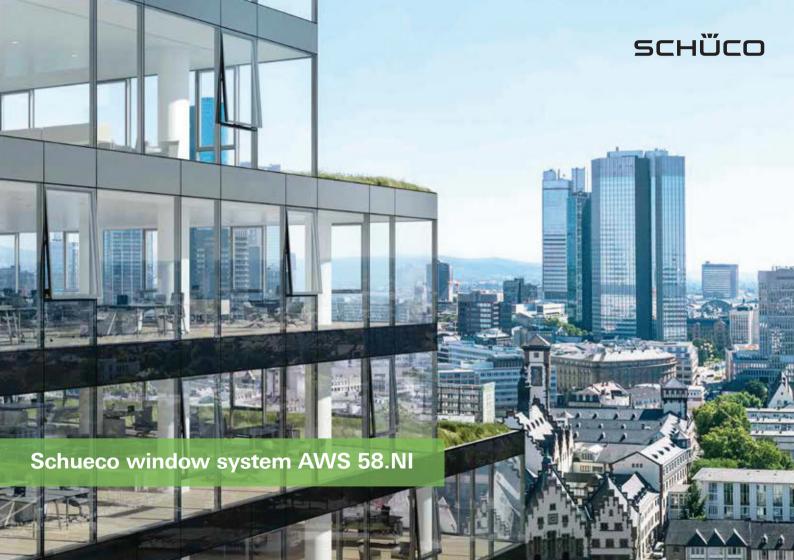

## Schueco window system AWS 58.NI

The Schueco AWS 58.NI system is a non-insulated outward-opening window system for facades. The high performance combined with top-hung and parallel open-out typology with extra safety features, to make it a perfect choice for high-rise buildings and office spaces. With its large vents and broad opening types, this system helps to create rooms that are flooded with light and offer an outstanding view of the outside. This system can be seamlessly integrated without adversely affecting the uniform façade geometry and has been performance tested to the highest requirement.

# High-performance materials & processes

High-EPDM-content gasket with peroxide curing technology, integrated drainage system, and custom brush seal, all contribute to best-in-class air, water, wind and acoustic performance.