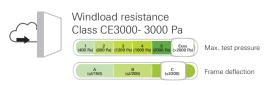

#### High wind load resistance

This system provides safety even when used in high-wind regions, with its structural stability to take a wind load of 3000 Pa. This makes it a perfect choice for high-rise buildings.