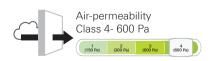

nd regions, with its structural stability to take a wind load of 3000 Pa. This makes it a perfect choice for high-rise buildings.

### Safety catch and engagement catch

The Schueco AWS 58.NI comes with a unique safety catch. This feature keeps the window intact even when an extremely high wind or cyclone hits an open window. The all-new engagement catch, prevents repeated banging, in the event of high winds while the window is left open.

# Design typology



Top hung



Parallel open-out

## System data

Max. 1500 mm Vent width

Max. 180 kg Vent width (Top-hung)

Max 2400 mm Vent height

(Top-hung)

Max. 200 kg Vent height (Parallel open-out) Max. 3000 mm Vent height (Parallel open-out) SGU: 6 - 12 mm Glass thickness

DGU: 24 - 32 mm Glass thickness

# Schueco certified performance







## The Schueco advantage

An integrated design, materials and service approach to deliver the highest global standards to your home



### Design rigor & philosophy

Each system from Schueco brings 70 years of global experience in structural detailing and design innovation.



# High-performance materials & processes

High-EPDM-content gasket with peroxide curing technology, integrated drainage system, and custom brush seal, all contribute to best-in-class air, water, wind and acoustic performance.



# Accessory specifications & testing

Engineered, high-quality materials designed for smooth operation, corrosion resistance and durablity with meticulous testing of all components, ensure consistent long-term performance.



# Last-mile training and support

Schueco provides in-depth techi