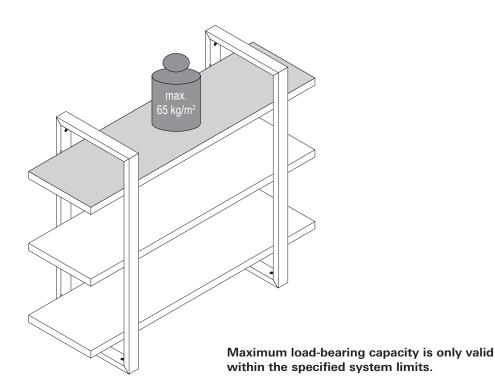

Frame 1000 mm 100007819 E6/stainless steel 100007818 E6/C35 black

Frame 1950 mm 100007826 E6/stainless steel 100007823 E6/C35 black

The system limits are described in the **installation instructions**, **Art. No. 100002257**. The load capacity of the system was determined based on tests carried out within the framework of the applicable regulations and standards from the furniture and kitchen industry. It requires compliance with all the assembly steps described in detail. Deviations from the implemented specifications have an impact on the stability of the shelving system. Exceeding the system limits is not covered by our tests and is your responsibility to validate. We will gladly provide you with the test results of the system we have developed for your analysis upon request.