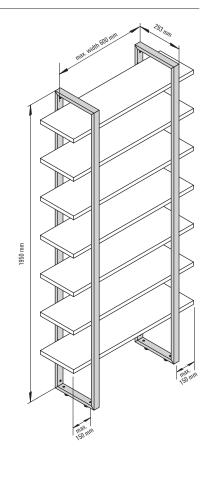

## Schüco Interior Mandeo shelving system

The endless shelving system

SCHÜCO

Maximum length of the inlay 2700 mm.

Special dimensions possible on request

Sketch your endless Schüco Interior Mandeo shelving system including the shelves in the desired arrangement and frame sizes: