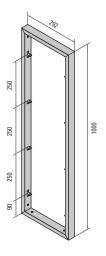

Frame 1000 mm 100007819 E6/stainless steel 100007818 E6/C35 black

Frame 1950 mm 100007826 E6/stainless steel 100007823 E6/C35 black

The system limits are described in the **installation instructions**, **Art. No. 100002257**. The load capacity of the system was determined based on tests carried out within the framework of the applicable regulations and standards from the furniture and kitchen industry. It requires compliance with all the assembly steps described in detail. Deviations from the implemented specifications have an impact on the stability of the shelving system. Exceeding the system limits is not covered by our tests and is your responsibility to validate. We will gladly provide you with the test results of the system we have developed for your analysis upon request.