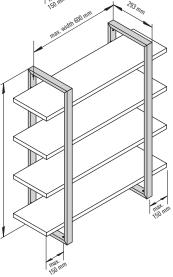

## Schüco Interior Mandeo shelving system

The endless shelving system

SCHÜCO

Maximum length of the inlay 2700 mm.

Special dimensions possible on request

Sketch your endless Schüco Interior Mandeo shelving system including the shelves in the desired arrangement and frame sizes: