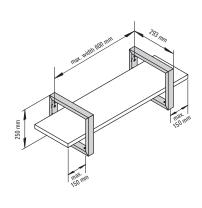

| Frame 250 mm:  | Quantity |
|----------------|----------|
| Frame 500 mm:  | Quantity |
| Frame 750 mm:  | Quantity |
| Frame 1000 mm: | Quantity |
| Frame 1950 mm: | Quantity |

| Inlay 1: | mm | х | mm | Quantity |
|----------|----|---|----|----------|
| Inlay 2: | mm | х | mm | Quantity |
| Inlay 3: | mm | х | mm | Quantity |
| Inlay 4: | mm | х | mm | Quantity |
| Inlay 5: | mm | х | mm | Quantity |
|          |    |   |    |          |

Maximum length of the inlay 2700 mm.

Special dimensions possible on request

Sketch your endless Schüco Interior Mandeo shelving system including the shelves in the desired arrangement and frame sizes:

## **Profiles for Mandeo**

Frame 250 mm 100007806 E6/stainless steel 100007804 E6/C35 black

Frame 500 mm 100007813 E6/stainless steel 100007811 E6/C35 black

Frame 750 mm 100007817 E6/stainless steel 100007814 E6/C35 black