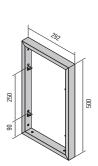

## **Profiles for Mandeo**

Frame 250 mm 100007806 E6/stainless steel 100007804 E6/C35 black

Frame 500 mm 100007813 E6/stainless steel 100007811 E6/C35 black

Frame 750 mm 100007817 E6/stainless steel 100007814 E6/C35 black