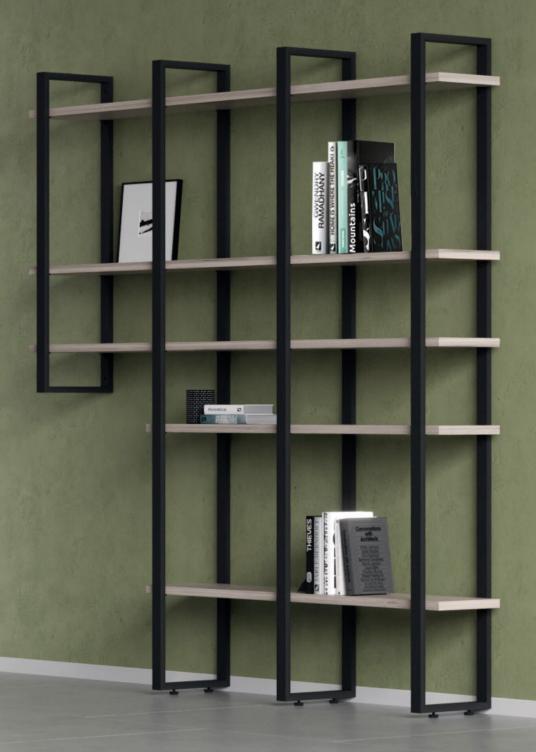

## Schüco Interior Mandeo shelving system

The endless shelving system

SCHÜCO

Maximum length of the inlay 2700 mm.

Special dimensions possible on request

Sketch your endless Schüco Interior Mandeo shelving system including the shelves in the desired arrangement and frame sizes: