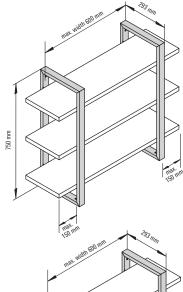

| Frame 250 mm:  | Quantity |
|----------------|----------|
| Frame 500 mm:  | Quantity |
| Frame 750 mm:  | Quantity |
| Frame 1000 mm: | Quantity |
| Frame 1950 mm: | Quantity |

| Inlay 1: | mm | х | mm | Quantity |
|----------|----|---|----|----------|
| Inlay 2: | mm | х | mm | Quantity |
| Inlay 3: | mm | х | mm | Quantity |
| Inlay 4: | mm | х | mm | Quantity |
| Inlay 5: | mm | х | mm | Quantity |
|          |    |   |    |          |

Maximum length of the inlay 2700 mm.

Special dimensions possible on request

Sketch your endless Schüco Interior Mandeo shelving system including the shelves in the desired arrangement and frame sizes:

Frame 1000 mm 100007819 E6/stainless steel 100007818 E6/C35 black

Frame 1950 mm 100007826 E6/stainless steel 100007823 E6/C35 black

The system limits are described in the **installation instructions**, **Art. No. 100002257**. The load capacity of the system was determined based on tests carried out within the framework of the applicable regulations and standards from the furniture and kitchen industry. It requires compliance with all the assembly steps described in detail. Deviations from the implemented specifications have an impact on the stability of the shelving system. Exceeding the system limits is not covered by our tests and is your responsibility to validate. We will gladly provide you with the test results of the system we have developed for your analysis upon request.