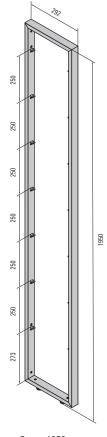

Frame 1000 mm 100007819 E6/stainless steel 100007818 E6/C35 black

Frame 1950 mm 100007826 E6/stainless steel 100007823 E6/C35 black

The system limits are described in the **installation instructions**, **Art. No. 100002257**. The load capacity of the system was determined based on tests carried out within the framework of the applicable regulations and standards from the furniture and kitchen industry. It requires compliance with all the assembly steps described in detail. Deviations from the implemented specifications have an impact on the stability of the shelving system. Exceeding the system limits is not covered by our tests and is your responsibility to validate. We will gladly provide you with the test results of the system we have developed for your analysis upon request.