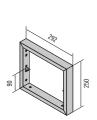

## **Profiles for Mandeo**

Frame 250 mm 100007806 E6/stainless steel 100007804 E6/C35 black

Frame 500 mm 100007813 E6/stainless steel 100007811 E6/C35 black

Frame 750 mm 100007817 E6/stainless steel 100007814 E6/C35 black