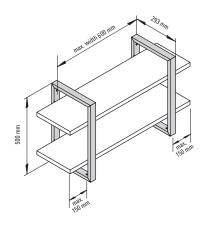

| Frame 250 mm:  | Quantity |
|----------------|----------|
| Frame 500 mm:  | Quantity |
| Frame 750 mm:  | Quantity |
| Frame 1000 mm: | Quantity |
| Frame 1950 mm: | Quantity |

| Inlay 1: | mm | х | mm | Quantity |
|----------|----|---|----|----------|
| Inlay 2: | mm | х | mm | Quantity |
| Inlay 3: | mm | х | mm | Quantity |
| Inlay 4: | mm | х | mm | Quantity |
| Inlay 5: | mm | х | mm | Quantity |
|          |    |   |    |          |

Maximum length of the inlay 2700 mm.

Special dimensions possible on request

Sketch your endless Schüco Interior Mandeo shelving system including the shelves in the desired arrangement and frame sizes:

Frame 1000 mm 100007819 E6/stainless steel 100007818 E6/C35 black

Frame 1950 mm 100007826 E6/stainless steel 100007823 E6/C35 black

The system limits are described in the **installation instructions**, **Art. No. 100002257**. The load capacity of the system was determined based on tests carried out within the framework of the applicable regulations and standards from the furniture and kitchen industry. It requires compliance with all the assembly steps described in detail. Deviations from the implemented specifications have an impact on the stability of the shelving system. Exceeding the system limits is not covered by our tests and is your responsibility to validate. We will gladly provide you with the test results of the system we have developed for your analysis upon request.