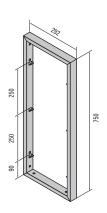

## **Profiles for Mandeo**

Frame 250 mm 100007806 E6/stainless steel 100007804 E6/C35 black

Frame 500 mm 100007813 E6/stainless steel 100007811 E6/C35 black

Frame 750 mm 100007817 E6/stainless steel 100007814 E6/C35 black