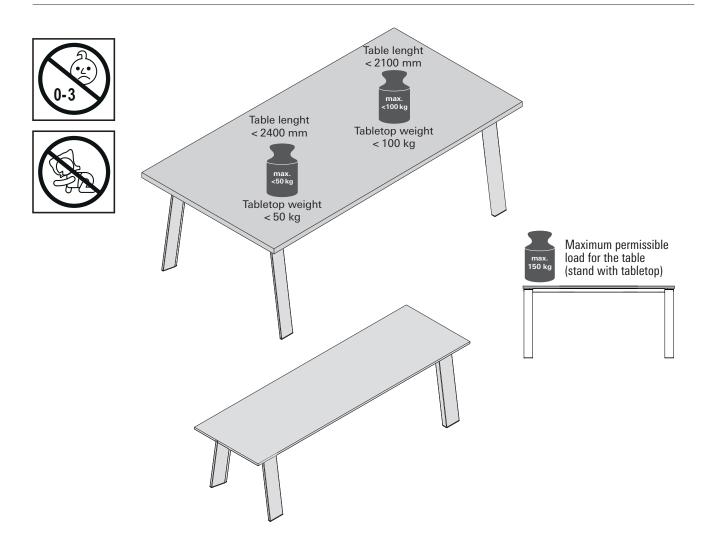

#### Schüco Interior Cone – Restrictions

### sснѿсо

The system limits are described in the **installation instructions, Art.-No. 100022624.** The load capacity of the system was determined based on tests carried out within the framework of the applicable regulations and standards from the furniture and kitchen industry. It requires compliance with all the assembly steps described in detail. Deviations from the implemented specifications have an impact on the stability of the shelving system. Exceeding the system limits is not covered by our tests and is your responsibility to validate. We will gladly provide you with the test results of the system we have developed for your analysis upon request.