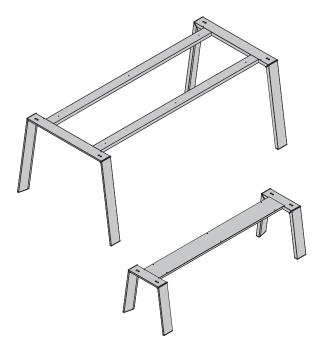

#### Stand dimensions: (enter dimensions in mm)

| Cone table stand |                                    |                                    |  |  |  |
|------------------|------------------------------------|------------------------------------|--|--|--|
| Length:          | 1500 mm                            | 1800 mm 2100 mm                    |  |  |  |
| Width:           | 750 mm                             | 950 mm                             |  |  |  |
| Height:          | Height: 720 mm                     |                                    |  |  |  |
| Design:          | E6/stainless<br>steel E6/C35 black |                                    |  |  |  |
| Cone bench stand |                                    |                                    |  |  |  |
| Length:          | 1500 mm                            | 1800 mm 2100 mm                    |  |  |  |
| Width:           | 450 mm                             | 450 mm                             |  |  |  |
| Height:          | 420 mm                             |                                    |  |  |  |
| Design:          | E6/stainless<br>steel              | E6/stainless<br>steel E6/C35 black |  |  |  |

For special dimensions, our fabricator will coordinate directly with you.

Rectangular cross beam 4950 mm 100007561 E6/stainless steel 100007565 E6/C35 black Bench cross beam 4950 mm **100007575** E6/stainless steel **100007573** E6/C35 black