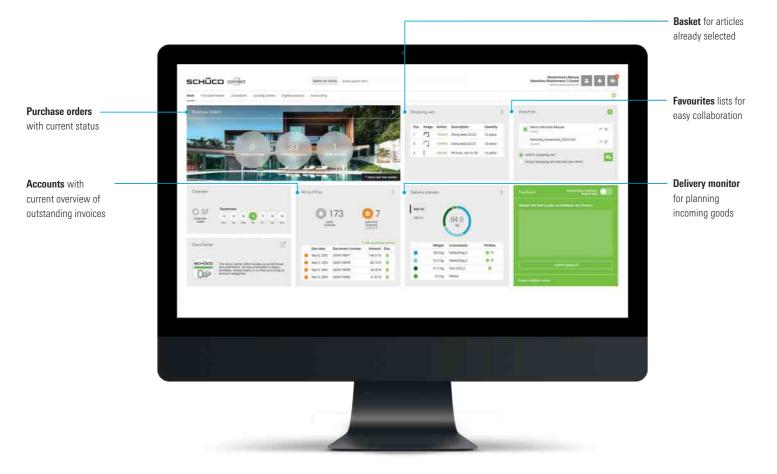

SCHÜCO CONNECT

#### YOUR PERSONAL SERVICE PORTAL – ANYWHERE & ANYTIME

Trigger orders, view the delivery status, find receipts – with the Connect service portal you can see all the latest information related to order processing.

And it can do much more! Why not register for Connect now and try it out, as you can use all its functions free of charge.

#### **WANT TO SEE MORE?**

Schüco Connect also offers many helpful functions to make your working day easier.

You can bookmark favourite articles or pass order lists to colleagues for checking and processing. With Schüco Connect, you have a clear, up-to-date overview of all the information related to your order. You can also use it on your tablet too.