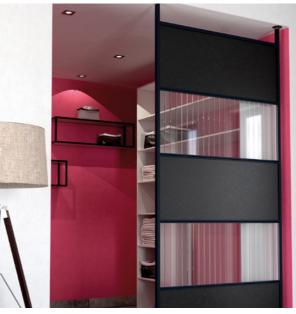

#### Schüco interior design systems

The sliding door system quietly fulfills the requirements of modern living - partitioning rooms, creating new rooms, concealing wardrobes and enabling individual designs. The infills offer design freedom and are available with or without glazing bars.

- E6/C35 black and E6/EV1 aluminium surface finishes
- Other surface finishes on request
- For glass infills with thicknesses of 4, 6 or 8 mm and other filler materials with a thickness of 10 mm