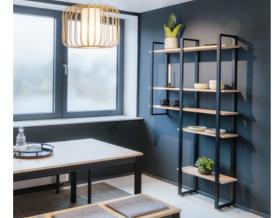

### Schüco shelving systems

Schüco shelving systems open up numerous application possibilities and can be individually and flexibly combined with Schüco interior design systems.

- E6/C35 black and E6/ stainless steel surface finishes
- Other surface finishes on request

Discover our shelving systems