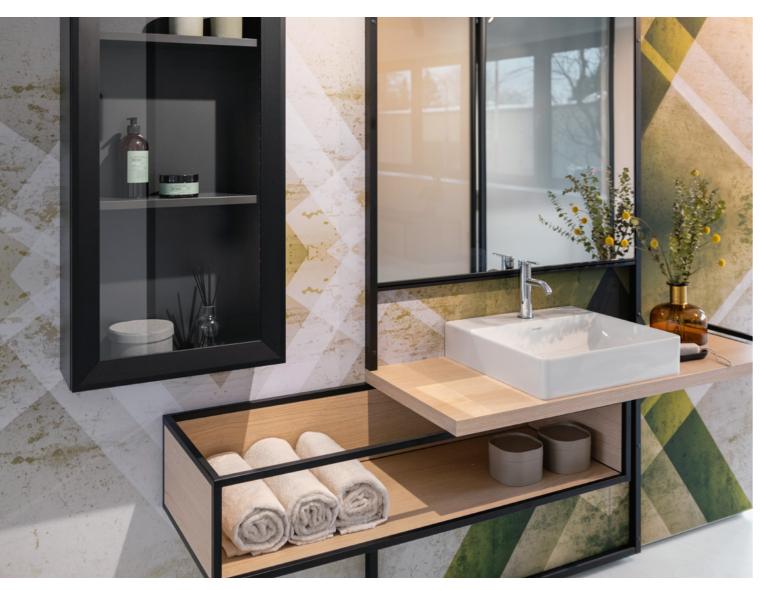

#### Schüco interior design systems

New, unique, creative. Keep your eyes on what's important. Strike the perfect balance between design and function. Schüco Openstyle is the perfect product for creative and individual interior design. Flexible, light and transparent, the system can be installed anywhere and provides endless inspiration for the new living and interior design trends.

- E6/C35 black and E6/EV1 aluminium surface finishes
- For 16 and 19 mm filler materials

Discover our interior design system