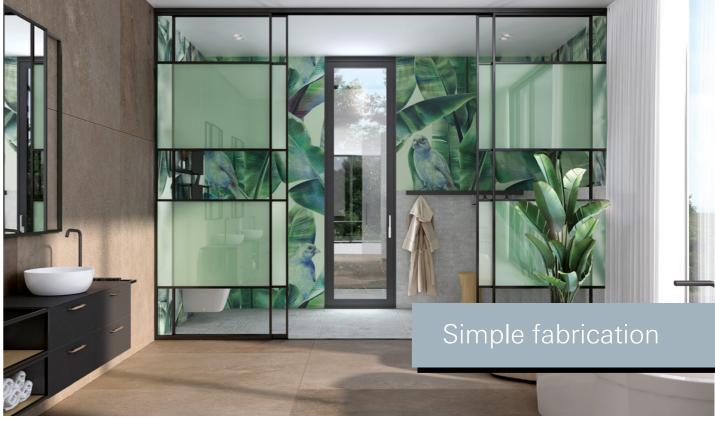

#### Schüco interior design systems

The sliding door system quietly fulfills the requirements of modern living - partitioning rooms, creating new rooms, concealing wardrobes and enabling individual designs. The infills offer design freedom and are available with or without glazing bars.

- E6/C35 black and E6/EV1 aluminium surface finishes
- Other surface finishes on request
- For glass infills with thicknesses of 4, 6 or 8 mm and other filler materials with a thickness of 10 mm