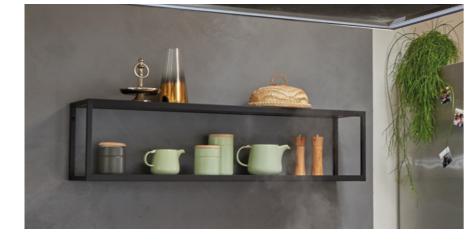

### Schüco shelving systems

Schüco shelving systems open up numerous application possibilities and can be individually and flexibly combined with Schüco interior design systems.

- E6/C35 black and E6/ stainless steel surface finishes
- Other surface finishes on request

Discover our shelving systems