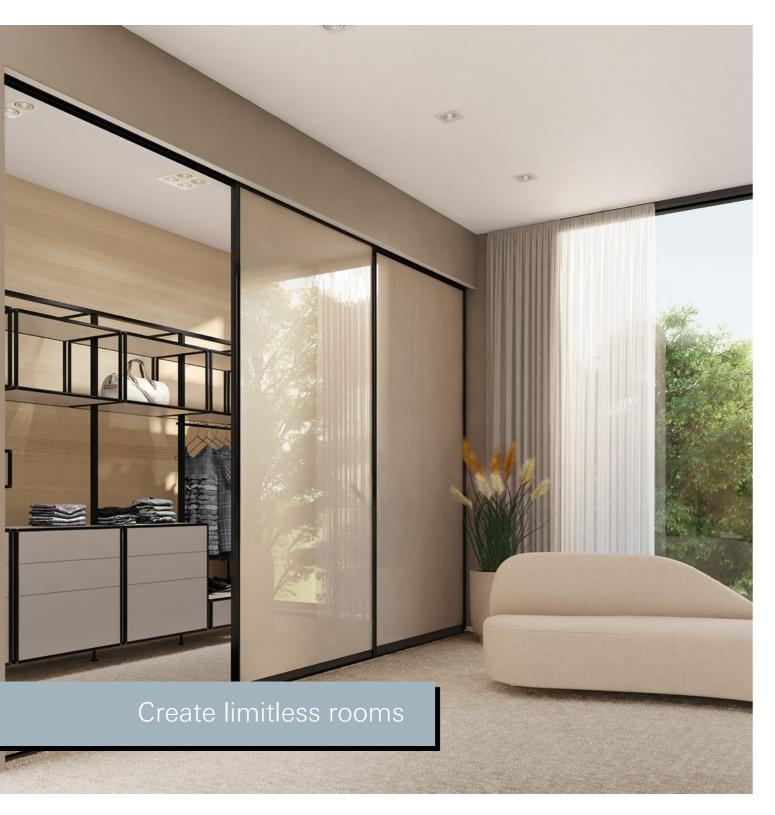

#### Schüco interior design systems

The sliding door system quietly fulfills the requirements of modern living - partitioning rooms, creating new rooms, concealing wardrobes and enabling individual designs. The infills offer design freedom and are available with or without glazing bars.

- E6/C35 black and E6/EV1 aluminium surface finishes
- Other surface finishes on request
- For glass infills with thicknesses of 4, 6 or 8 mm and other filler materials with a thickness of 10 mm