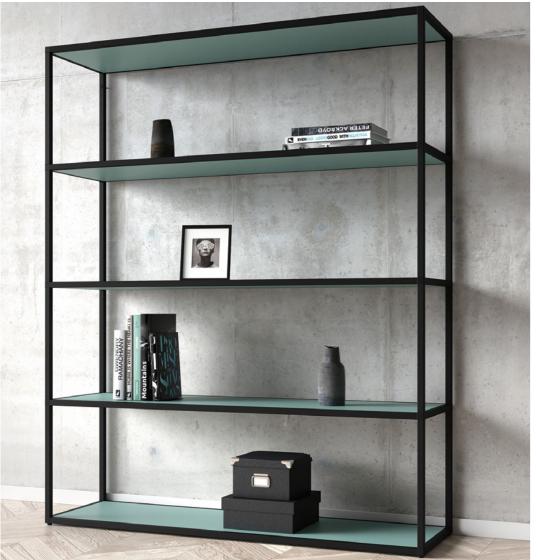

### Schüco shelving systems

Schüco shelving systems open up numerous application possibilities and can be individually and flexibly combined with Schüco interior design systems.

- E6/C35 black and E6/ stainless steel surface finishes
- Other surface finishes on request

Discover our shelving systems