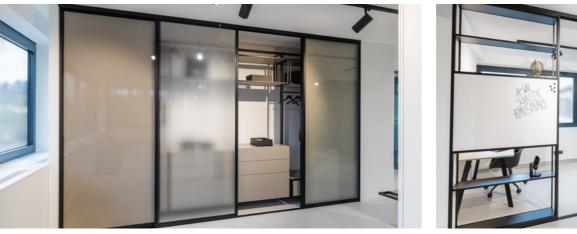

#### Schüco interior design systems

The sliding door system quietly fulfills the requirements of modern living - partitioning rooms, creating new rooms, concealing wardrobes and enabling individual designs. The infills offer design freedom and are available with or without glazing bars.

- E6/C35 black and E6/EV1 aluminium surface finishes
- Other surface finishes on request
- For glass infills with thicknesses of 4, 6 or 8 mm and other filler materials with a thickness of 10 mm

#### Discover our MST sliding door system