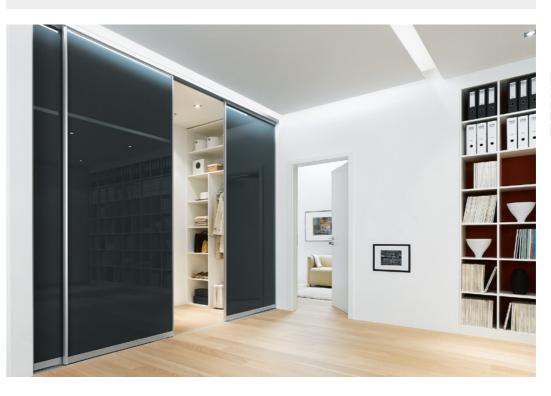

#### Schüco interior design systems

The sliding door system quietly fulfills the requirements of modern living - partitioning rooms, creating new rooms, concealing wardrobes and enabling individual designs. The infills offer design freedom and are available with or without glazing bars.

- E6/C35 black and E6/EV1 aluminium surface finishes
- Other surface finishes on request
- For glass infills with thicknesses of 4, 6 or 8 mm and other filler materials with a thickness of 10 mm