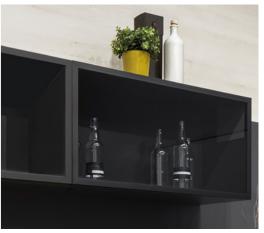

### Schüco shelving systems

Schüco shelving systems open up numerous application possibilities and can be individually and flexibly combined with Schüco interior design systems.

- E6/C35 black and E6/ stainless steel surface finishes
- Other surface finishes on request

Discover our shelving systems