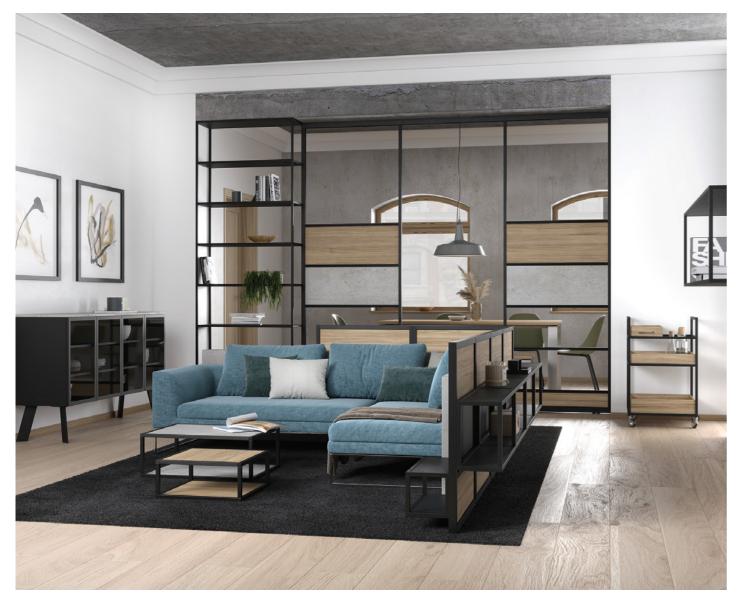

#### Schüco interior design systems

The sliding door system quietly fulfills the requirements of modern living - partitioning rooms, creating new rooms, concealing wardrobes and enabling individual designs. The infills offer design freedom and are available with or without glazing bars.

### Schüco shelving systems

Schüco shelving systems open up numerous application possibilities and can be individually and flexibly combined with Schüco interior design systems.

- E6/C35 black and E6/ stainless steel surface finishes
- Other surface finishes on request

#### Changing living environments

Schüco offers a range of interior design and furniture systems that follow current living and interior trends and meet every requirement in terms of openness, transparency and multifunctionality. Intelligent product concepts provide the perfect basis for dissolving partitions in rooms, creating new rooms and furnishing your home. The systems can be combined and expanded however you like. A comprehensive range of accessories completes the range and allows the systems to be used in every living area.