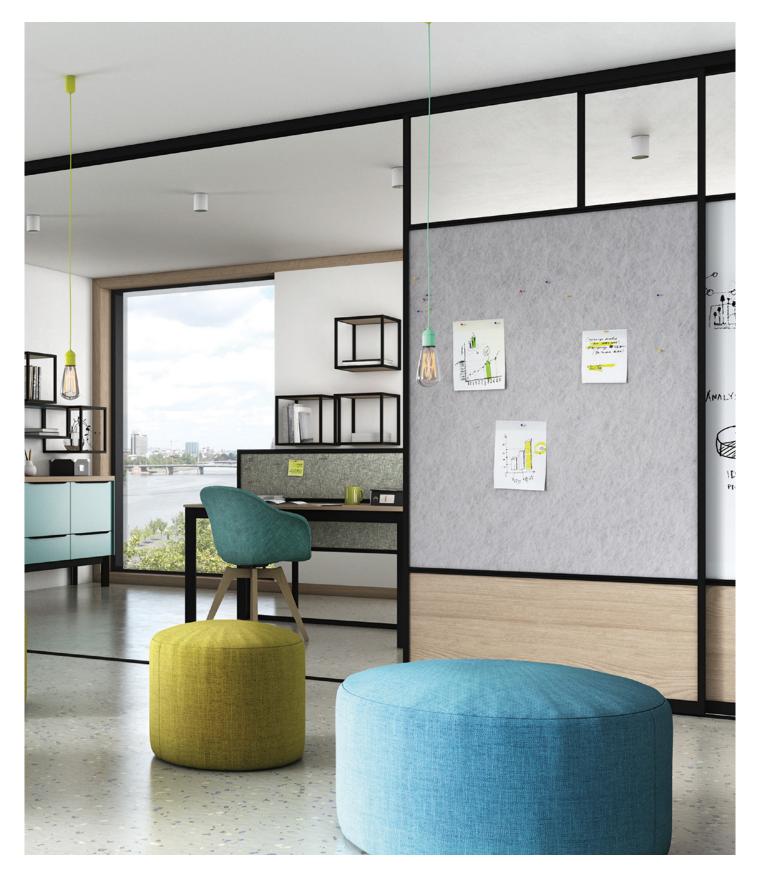

#### Schüco interior design systems

New, unique, creative. Keep your eyes on what's important. Strike the perfect balance between design and function. Schüco Openstyle is the perfect product for creative and individual interior design. Flexible, light and transparent, the system can be installed anywhere and provides endless inspiration for the new living and interior design trends.

- E6/C35 black and E6/EV1 aluminium surface finishes
- For 16 and 19 mm filler materials

Discover our interior design system