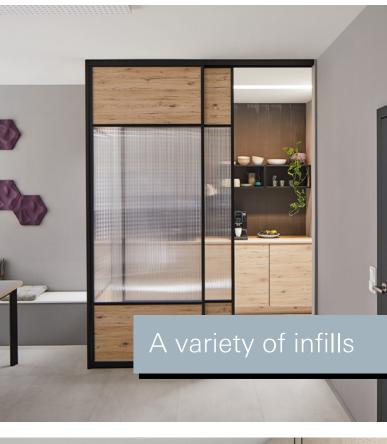

#### Schüco interior design systems

The sliding door system quietly fulfills the requirements of modern living - partitioning rooms, creating new rooms, concealing wardrobes and enabling individual designs. The infills offer design freedom and are available with or without glazing bars.

- E6/C35 black and E6/EV1 aluminium surface finishes
- Other surface finishes on request
- For glass infills with thicknesses of 4, 6 or 8 mm and other filler materials with a thickness of 10 mm