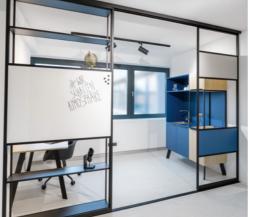

#### Schüco interior design systems

New, unique, creative. Keep your eyes on what's important. Strike the perfect balance between design and function. Schüco Openstyle is the perfect product for creative and individual interior design. Flexible, light and transparent, the system can be installed anywhere and provides endless inspiration for the new living and interior design trends.

- E6/C35 black and E6/EV1 aluminium surface finishes
- For 16 and 19 mm filler materials

Discover our interior design system