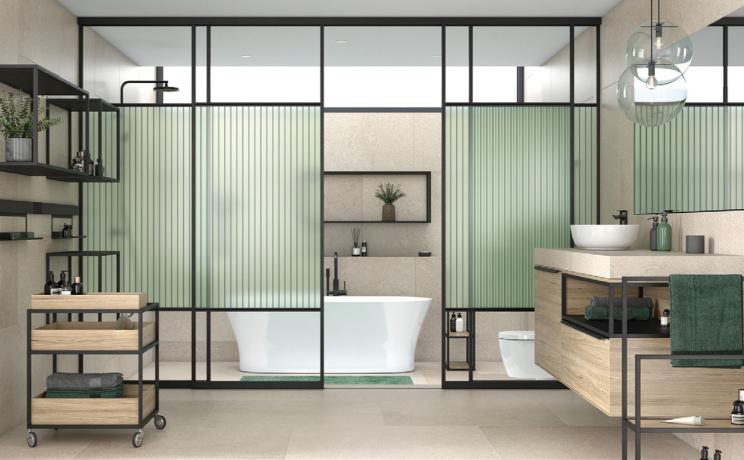

#### Schüco interior design systems

New, unique, creative. Keep your eyes on what's important. Strike the perfect balance between design and function. Schüco Openstyle is the perfect product for creative and individual interior design. Flexible, light and transparent, the system can be installed anywhere and provides endless inspiration for the new living and interior design trends.

- E6/C35 black and E6/EV1 aluminium surface finishes
- For 16 and 19 mm filler materials

Discover our interior design system

#### Changing living environments

Schüco offers a range of interior design and furniture systems that follow current living and interior trends and meet every requirement in terms of openness, transparency and multifunctionality. Intelligent product concepts provide the perfect basis for dissolving partitions in rooms, creating new rooms and furnishing your home. The systems can be combined and expanded however you like. A comprehensive range of accessories completes the range and allows the systems to be used in every living area.