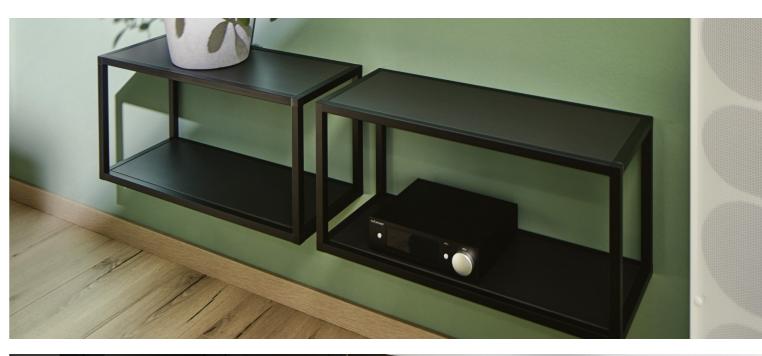

### Schüco shelving systems

Schüco shelving systems open up numerous application possibilities and can be individually and flexibly combined with Schüco interior design systems.

- E6/C35 black and E6/ stainless steel surface finishes
- Other surface finishes on request

Discover our shelving systems