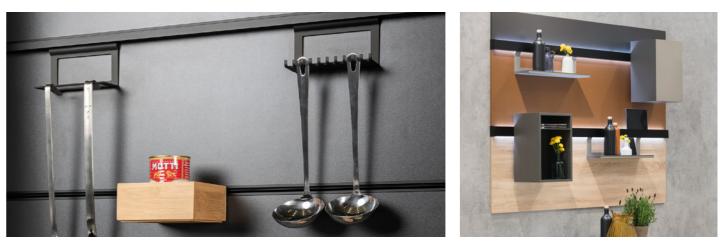

### Schüco shelving systems

Schüco shelving systems open up numerous application possibilities and can be individually and flexibly combined with Schüco interior design systems.

- E6/C35 black and E6/ stainless steel surface finishes
- Other surface finishes on request

Discover our shelving systems

### Wide product variety

Schüco interior design systems

Schüco handle systems

Schüco recess and wall systems

Schüco shelving systems

Schüco frame systems

Schüco frame systems