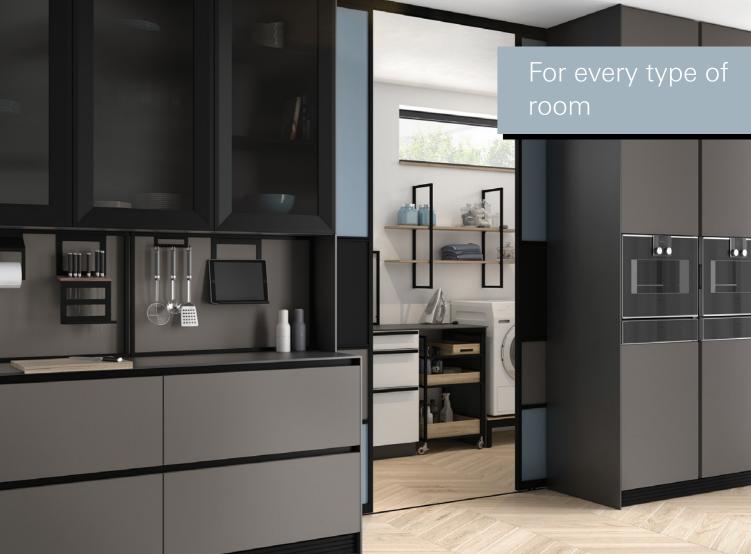

### Wide product variety

Schüco interior design systems

Schüco handle systems

Schüco recess and wall systems

Schüco shelving systems

Schüco frame systems

Schüco frame systems

#### Changing living environments

Schüco offers a range of interior design and furniture systems that follow current living and interior trends and meet every requirement in terms of openness, transparency and multifunctionality. Intelligent product concepts provide the perfect basis for dissolving partitions in rooms, creating new rooms and furnishing your home. The systems can be combined and expanded however you like. A comprehensive range of accessories completes the range and allows the systems to be used in every living area.