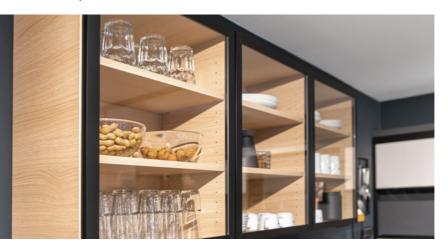

### Schüco shelving systems

Schüco shelving systems open up numerous application possibilities and can be individually and flexibly combined with Schüco interior design systems.

- E6/C35 black and E6/ stainless steel surface finishes
- Other surface finishes on request

Discover our shelving systems