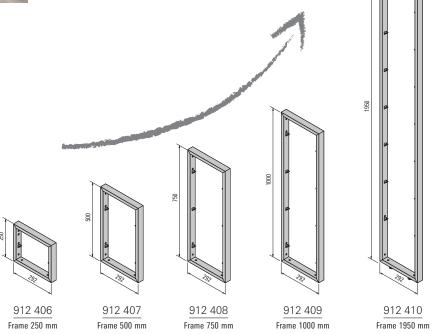

Individual frames can be combined for a flexible arrangement and look. They can then be attached to the wall, freestanding, or a combination of the two. There are virtually no limits.

The robust shelving frames are available in black and anodised stainless steel, forming the basis for a custom design.