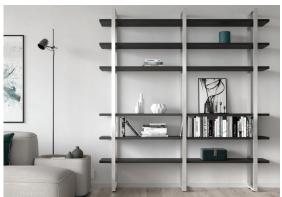

## Creativity without limits

The Schüco Mandeo shelving system uses a simple principle to offer a number of design options. Robust aluminium profiles are used in this eye-catching frame system that enhances every living space. It provides additional storage space, showcases favourite pieces and is the perfect organisation system. Its design can be customised and extended as required.

Individual frames can be combined for a flexible arrangement and look. They can then be attached to the wall, freestanding, or a combination of the two. There are virtually no limits.

The robust shelving frames are available in black and anodised stainless steel, forming the basis for a custom design.

When combined with the various finishes and colours of the shelves, they create a design feature that suits any taste and lifestyle.