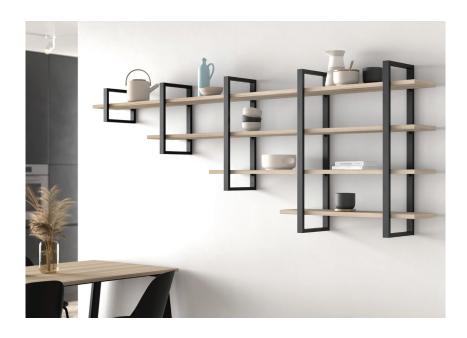

## Creativity without limits

The Schüco Mandeo shelving system uses a simple principle to offer a number of design options. Robust aluminium profiles are used in this eye-catching frame system that enhances every living space. It provides additional storage space, showcases favourite pieces and is the perfect organisation system. Its design can be customised and extended as required.

Individual frames can be combined for a flexible arrangement and look. They can then be attached to the wall, freestanding, or a combination of the two. There are virtually no limits.

The robust shelving frames are available in black and anodised stainless steel, forming the basis for a custom design.

When combined with the various finishes and colours of the shelves, they create a design feature that suits any taste and lifestyle.