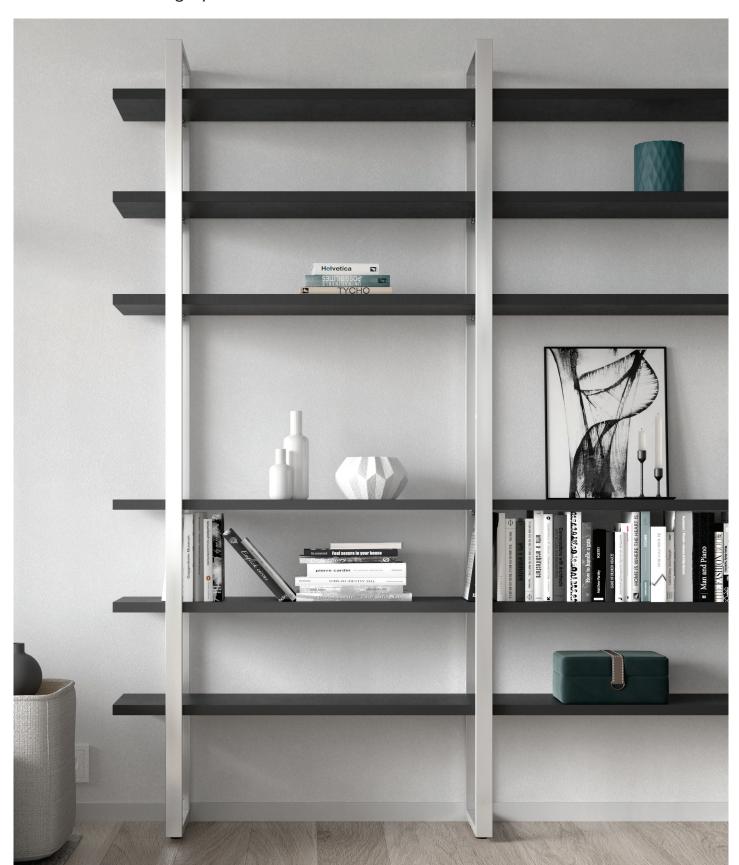

## Creativity without limits

The Schüco Mandeo shelving system uses a simple principle to offer a number of design options. Robust aluminium profiles are used in this eye-catching frame system that enhances every living space. It provides additional storage space, showcases favourite pieces and is the perfect organisation system. Its design can be customised and extended as required.

Individual frames can be combined for a flexible arrangement and look. They can then be attached to the wall, freestanding, or a combination of the two. There are virtually no limits.

The robust shelving frames are available in black and anodised stainless steel, forming the basis for a custom design.

When combined with the various finishes and colours of the shelves, they create a design feature that suits any taste and lifestyle.